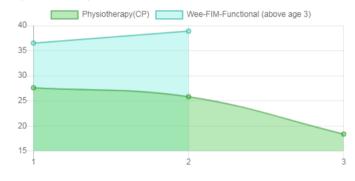

Address :

: INDIA, 627855

Intervention Given

No. of Other Children in

the Family:

Physiotherapy(CP)
Wee-FIM-Functional (above age 3)

**Progress Report** 

| Evaluation No. | Physiotherapy(CP)<br>Score % - Month - Year | Wee-FIM-Functional (above age 3) Score % - Month - Year |
|----------------|---------------------------------------------|---------------------------------------------------------|
| 1              | 27.62% - July - 2022                        | 36.51% - July - 2023                                    |
| 2              | 25.84% - March - 2023                       | 38.89% - February - 2024                                |
| 3              | 18.39% - February - 2024                    |                                                         |

## **Progress Report Graph**

Cycle No

Scores (%)

Information:- CP - Cerebral Palsy; SB - Spina bifida; MD - Muscular Dystrophy; CTEV - Clubfoot; ID - Intellectual Disability; CP, MD - Cerebral Palsy/Multiple Disabilities; LV - Low Vision; TB - Total Blind; ADHD - Attention Deficit Hyperactive Disorder; DB - Deaf Blind; RL - Receptive Language; EL - Expressive Language; ICF - International classification of functioning; FACP - Functional assessment checklist for programming; Wee-FIM - Functional Independence Measure; Inclusion - A kind of special education; Voc- Vocational training; Prevoc - Prevocational training